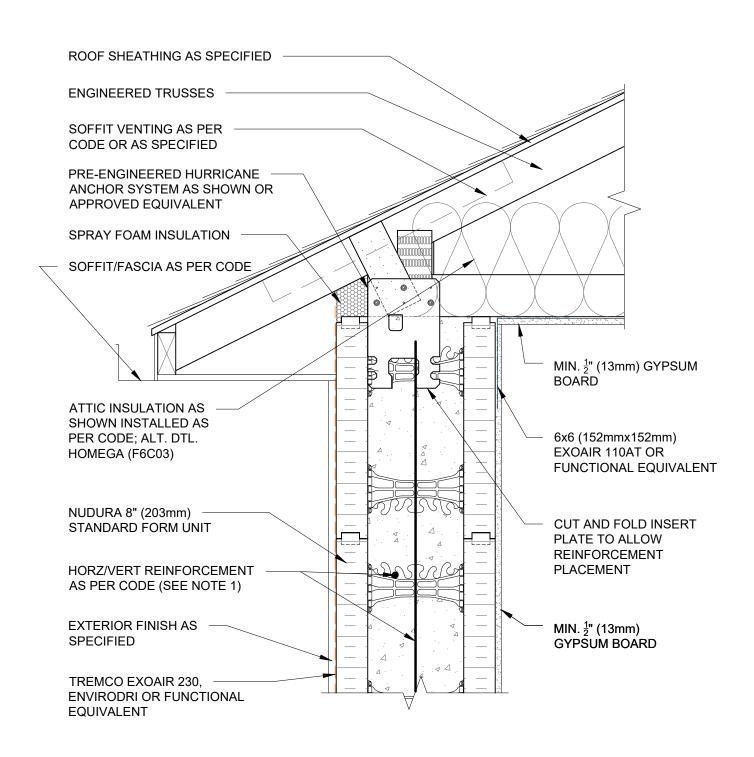

## **Combustible Construction - Roof**

| Detail: Nudura 8" (203mm) F | File Name:      |                 |     |
|-----------------------------|-----------------|-----------------|-----|
| Drawn by: TVC               | Checked by: KS  | Scale: 1:8      | F   |
| Revision #: 04              | Revised by: KAB | Date: 3/13/2024 | . ` |
| www.tramagang.com           |                 |                 |     |

#### NOTES:

1) FOR OPTIMAL REINFORCEMENT PLACEMENT IN THE NUDURA FORM, SPACING OF HORIZONTAL REINFORCEMENT TO BE SPECIFIED AT 18" (457mm) O.C. AND VERTICAL REINFORCEMENT TO BE SPECIFIED AT MULTIPLES OF 8" (203mm) O.C. REFER TO NUDURA REINFORCEMENT PLACEMENT DETAILS.