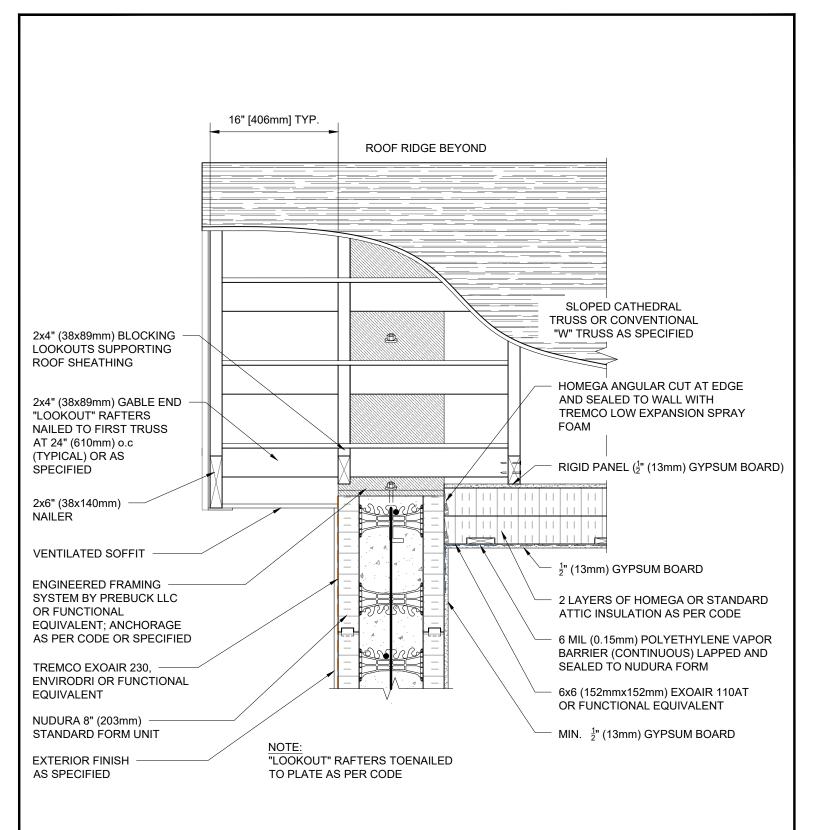

# **Combustible Construction - Roof**

|                   | Detail: Nudura 8" (203mm) F<br>Finish as Specified, F | Form Unit, Multi-Purpose Hang<br>Roof Trusses | er, Batt Insulation, Exterior | File Name: |
|-------------------|-------------------------------------------------------|-----------------------------------------------|-------------------------------|------------|
|                   | Drawn by: KS                                          | Checked by: KS                                | Scale: 1:8                    | F          |
|                   | Revision #: 04                                        | Revised by: KAB                               | Date: 3/13/2024               | '`         |
| www.tremcoong.com |                                                       |                                               |                               |            |

#### **NOTES**

1) FOR OPTIMAL REINFORCEMENT PLACEMENT IN THE NUDURA FORM, SPACING OF HORIZONTAL REINFORCEMENT TO BE SPECIFIED AT 18" (457mm) O.C. AND VERTICAL REINFORCEMENT TO BE SPECIFIED AT MULTIPLES OF 8" (203mm) O.C. REFER TO NUDURA REINFORCEMENT PLACEMENT DETAILS.