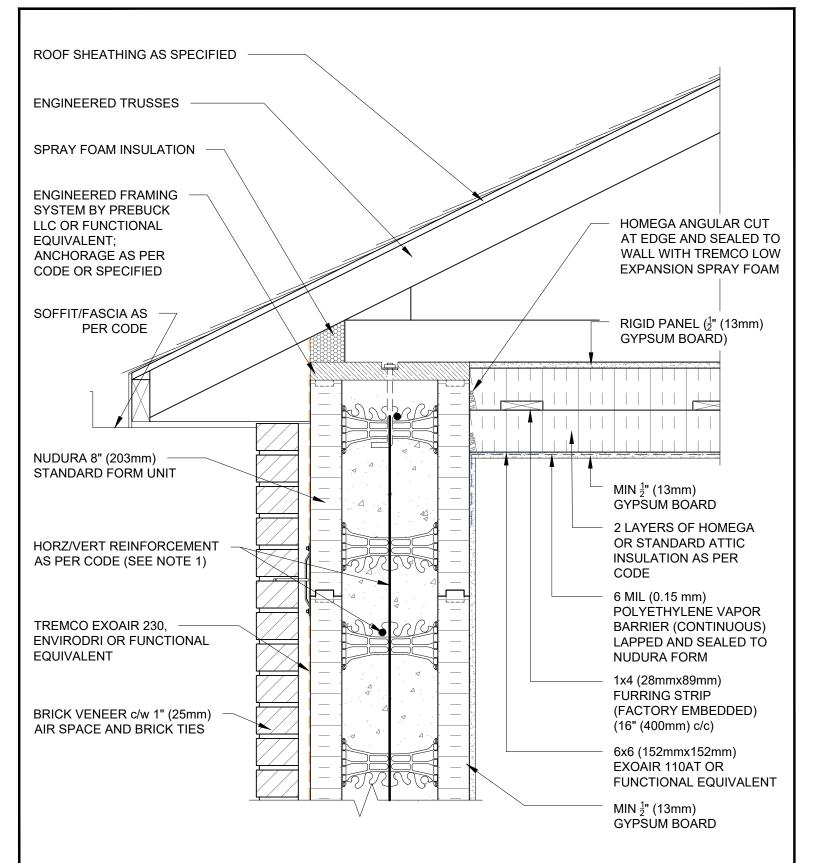

#### NOTES:

1) FOR OPTIMAL REINFORCEMENT PLACEMENT IN THE NUDURA FORM, SPACING OF HORIZONTAL REINFORCEMENT TO BE SPECIFIED AT 18" (457mm) O.C. AND VERTICAL REINFORCEMENT TO BE SPECIFIED AT MULTIPLES OF 8" (203mm) O.C. REFER TO NUDURA REINFORCEMENT PLACEMENT DETAILS.

# **Combustible Construction - Roof**

|                   | Detail: Nudura 8" (203mm) Form Unit, Insulated Roof, Brick Veneer Finish |                 |                 | File Name: |
|-------------------|--------------------------------------------------------------------------|-----------------|-----------------|------------|
|                   | Drawn by: TVC                                                            | Checked by: KS  | Scale: 1:8      | F          |
|                   | Revision #: 05                                                           | Revised by: KAB | Date: 3/13/2024 | . `        |
| www.tromocong.com |                                                                          |                 |                 |            |