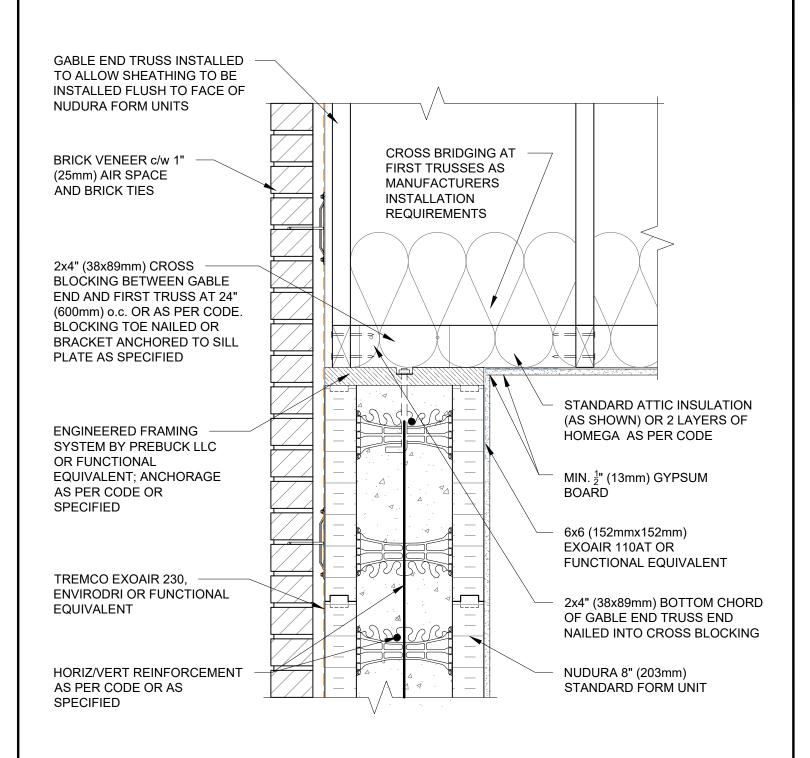

### **Combustible Construction - Roof**

| Detail: Nudura 8" (203mm) Form Unit, Gable End Section, Exterior Finish as Specified |                 |                 |  |
|--------------------------------------------------------------------------------------|-----------------|-----------------|--|
| Drawn by: TVC                                                                        | Checked by: KS  | Scale: 1:8      |  |
| Revision #: 03                                                                       | Revised by: KAB | Date: 3/13/2024 |  |
| www.tremcocpg.com                                                                    |                 |                 |  |